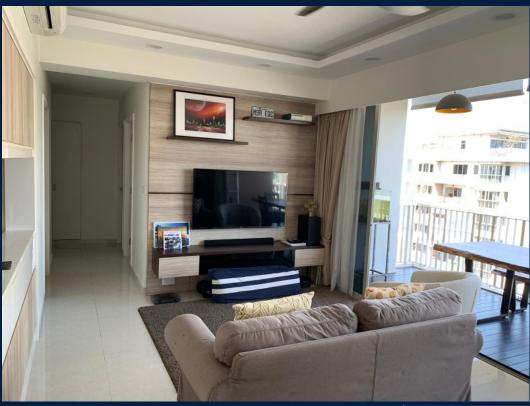

## **SEA ESTA**

Spacious 1,787sqft (166sqm), partially furnished, 4 bedroom, 3 bathroom Condominium for Sale. Completion in 2016, this penthouse corner unit is renovated. Others: leasehold 99, swimming pool view, facing north, 1 maids room(s) This property is currently owner occupied. Located in Singapore's district D18 near Pasir Ris, Tampines in the area Tampines (East region). Warmest Regards, George Sim

#### **INTERIOR FACILITIES**

Air-Conditioning

Balcony

Bathtub

Cable TV

Internet Connection

Outdoor Patio

### **OTHER INTERIOR FEATURES**

Cooker Hob/Hood

Fridge

Hairdryer

Intercom

## **EXTERIOR FACILITIES**

24 Hours Security

Clubhouse

Covered Car Park

Function Room

VISIT THIS PROPERTY AT: https://www.georgesim.com/property/sgla15880958

L3008899K R021316D